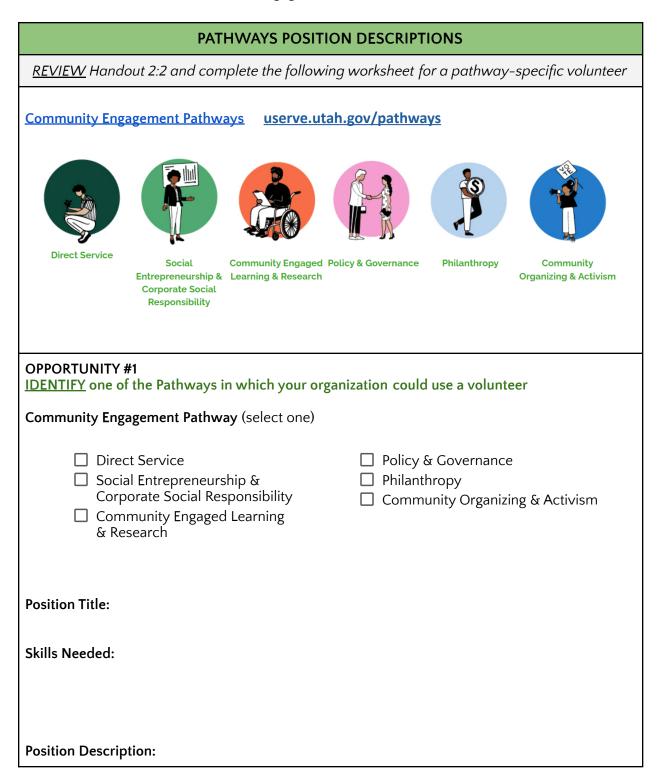

## VOLUNTEER PROGRAMMING FOR MAXIMUM IMPACT Evidence Item: #4

Utilize the Community Engagement Pathways Toolkit to develop two position descriptions for new ways to engage volunteers

| OPPORTUNITY #1<br>IDENTIFY one of the Pathways in which your organization could use a volunteer                                                                      |                                                                                                                |
|----------------------------------------------------------------------------------------------------------------------------------------------------------------------|----------------------------------------------------------------------------------------------------------------|
| Community Engagement Pathway (select one)                                                                                                                            |                                                                                                                |
| <ul> <li>Direct Service</li> <li>Social Entrepreneurship &amp;<br/>Corporate Social Responsibility</li> <li>Community Engaged Learning<br/>&amp; Research</li> </ul> | <ul> <li>Policy &amp; Governance</li> <li>Philanthropy</li> <li>Community Organizing &amp; Activism</li> </ul> |
| Position Title:                                                                                                                                                      |                                                                                                                |
| Skills Needed:                                                                                                                                                       |                                                                                                                |
|                                                                                                                                                                      |                                                                                                                |
| Position Description:                                                                                                                                                |                                                                                                                |
|                                                                                                                                                                      |                                                                                                                |
|                                                                                                                                                                      |                                                                                                                |
|                                                                                                                                                                      |                                                                                                                |